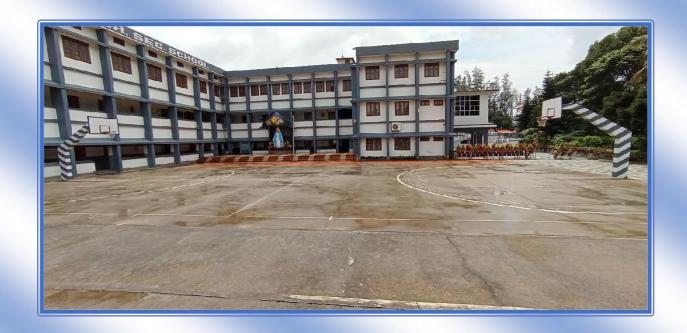

Science, Math, Computer laboratories, Classrooms, sporting facility like football ground, Cricket pitch, Basketball court, Shuttle court, Badminton, Table tennis court,etc.,School is well-equipped with an auditorium and AV labs for audio visual activities and presentations.

Morning Star Hr Sec School is a non- profitable institution dedicated to uplifting the under privileged. Its noble mission is exemplified through its provision of quality education to economically disadvantaged students also. Catering to the academic needs of over 1500 students, it proudly holds the distinction of being the role CBSE school in Gudalur. The school ensures facilities such as ramps and specially designed toilets for children with special needs.











#### **AUDITORIUM**



#### **BASKETBALL COURT**



#### PRINCIPAL'S ROOM



## **STAFF ROOM**



## **VISITORS ROOM**



#### **COMPUTER LAB**



#### **BIOLOGY LAB**



#### **AUDIO VISUAL LAB**



#### **PHYSICS LAB**



#### **CHEMISTRY LAB**



## **LIBRARY**



#### CORIDOR



# **CCTV CAMERA**





# **CLASS ROOMS**





#### **ENTRANCE GATE**



## **COMPOUND WALL**



## **STAFF TOILET**

#### LADIES TOILET

#### **GENTS TOILET**





#### **WATER DOCTOR**



## **FIRE EXITINGUISHER**



#### **GIRLS TOILET**



#### **BOYS TOILET**



#### **WASH BASIN**



#### **TOILET FOR DISABLED**



# **RAMP**

# **STAIRS**





#### **SCHOOL BUSES**