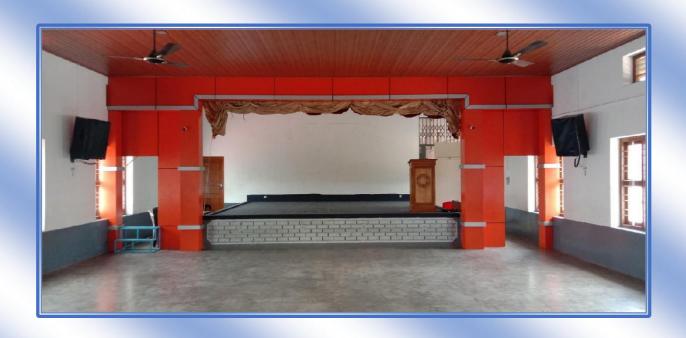

ures including well-equipped Science, Math, Computer laboratories, Classrooms, sporting facility like football ground, Cricket pitch, Basketball court, Shuttle court, Badminton, Table tennis court,etc.,School is well-equipped with an auditorium and AV labs for audio visual activities and presentations.

Morning Star Hr Sec School is a non- profitable institution dedicated to uplifting the under privileged. Its noble mission is exemplified through its provision of quality education to economically disadvantaged students also. Catering to the academic needs of over 1500 students, it proudly holds the distinction of being the role CBSE school in Gudalur. The school ensures facilities such as ramps and specially designed toilets for children with special needs.











#### **AUDITORIUM**



#### **BASKETBALL COURT**



#### PRINCIPAL'S ROOM



## **STAFF ROOM**



## **VISITORS ROOM**



#### **COMPUTER LAB**



#### **BIOLOGY LAB**



#### **AUDIO VISUAL LAB**



#### **PHYSICS LAB**



#### **CHEMISTRY LAB**



## **LIBRARY**



#### CORIDOR



# **CCTV CAMERA**





# **CLASS ROOMS**





#### **ENTRANCE GATE**



## **COMPOUND WALL**



## **STAFF TOILET**

#### LADIES TOILET

#### **GENTS TOILET**





#### **WATER DOCTOR**



## **FIRE EXITINGUISHER**



#### **GIRLS TOILET**



#### **BOYS TOILET**



#### **WASH BASIN**



#### **TOILET FOR DISABLED**



# **RAMP**

# **STAIRS**





#### **SCHOOL BUSES**