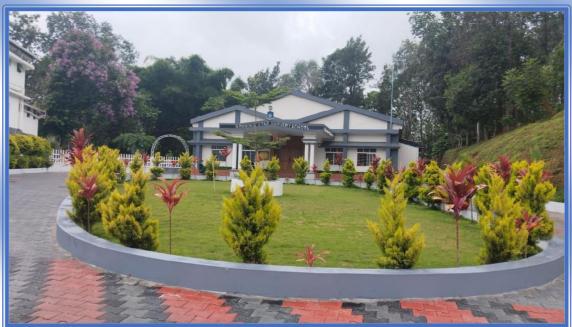

#### **BLISS THROUGH WISDOM**

Morning star hr sec school, nestled in the picturesque Nilgiris in Gudalur stands as a beacon of education and empowerment founded by the CMI fathers, this institution has an expansive campus spanning 14 acres and infrastructures including well-equipped Science, Math, Computer laboratories, Classrooms, sporting facility like football ground, Cricket pitch, Basketball court, Shuttle court, Badminton, Table tennis court,etc.,School is well-equipped with an auditorium and AV labs for audio visual activities and presentations.

Morning Star Hr Sec School is a non- profitable institution dedicated to uplifting the under privileged. Its noble mission is exemplified through its provision of quality education to economically disadvantaged students also. Catering to the academic needs of over 1500 students, it proudly holds the distinction of being the role CBSE school in Gudalur. The school ensures facilities such as ramps and specially designed toilets for children with special needs.