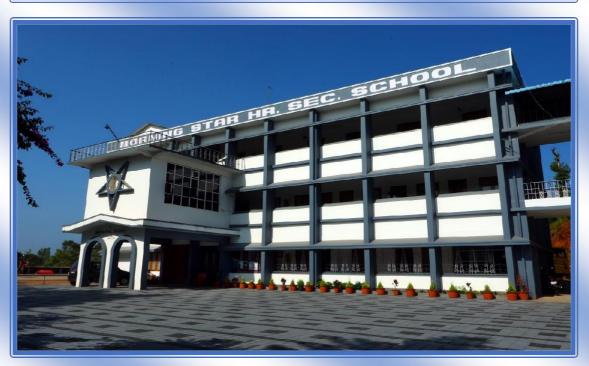

# MORNING STAR HIGHER SECONDARY SCHOOL GUDALUR THE NILGIRIS-643212

#### **BLISS THROUGH WISDOM**

Morning star hr sec school, nestled in the picturesque Nilgiris in Gudalur stands as a beacon of education and empowerment founded by the CMI fathers, this institution has an expansive campus spanning 14 acres and infrastructures including well-equipped Science, Math, Computer laboratories, Classrooms, sporting facility like football ground, Cricket pitch, Basketball court, Shuttle court, Badminton, Table tennis court,etc.,School is well-equipped with an auditorium and AV labs for audio visual activities and presentations.

Morning Star Hr Sec School is a non- profitable institution dedicated to uplifting the under privileged. Its noble mission is exemplified through its provision of quality education to economically disadvantaged students also. Catering to the academic needs of over 1500 students, it proudly holds the distinction of being the role CBSE school in Gudalur. The school ensures facilities such as ramps and specially designed toilets for children with special needs.