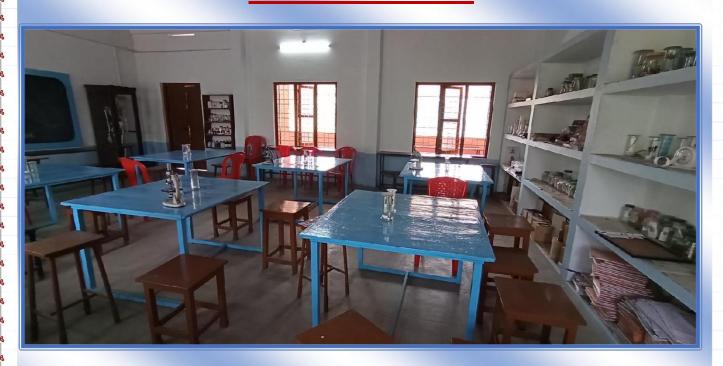

rt, Shuttle court, Badminton, Table tennis court,etc.,School is well-equipped with an auditorium and AV labs for audio visual activities and presentations.

Morning Star Hr Sec School is a non- profitable institution dedicated to uplifting the under privileged. Its noble mission is exemplified through its provision of quality education to economically disadvantaged students also. Catering to the academic needs of over 1500 students, it proudly holds the distinction of being the role CBSE school in Gudalur. The school ensures facilities such as ramps and specially designed toilets for children with special needs.











#### **AUDITORIUM**



#### **BASKETBALL COURT**



#### PRINCIPAL'S ROOM



## **STAFF ROOM**



## **VISITORS ROOM**



#### **COMPUTER LAB**



#### **BIOLOGY LAB**



#### **AUDIO VISUAL LAB**



#### **PHYSICS LAB**



#### **CHEMISTRY LAB**



## **LIBRARY**



#### CORIDOR



# **CCTV CAMERA**





# **CLASS ROOMS**





#### **ENTRANCE GATE**



## **COMPOUND WALL**



## **STAFF TOILET**

#### LADIES TOILET

#### **GENTS TOILET**





#### **WATER DOCTOR**



## **FIRE EXITINGUISHER**



#### **GIRLS TOILET**



#### **BOYS TOILET**



#### **WASH BASIN**



#### **TOILET FOR DISABLED**



# **RAMP**

# **STAIRS**





#### **SCHOOL BUSES**