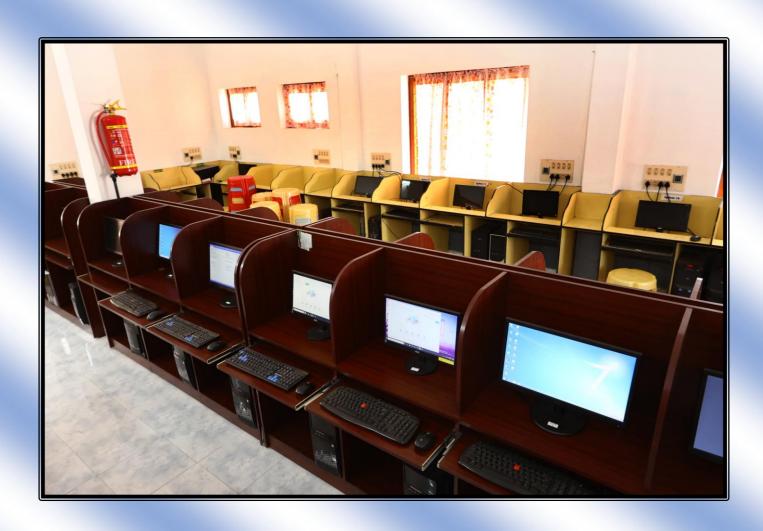

et pitch, Basketball court, Shuttle court, Badminton, Table tennis court,etc.,School is well-equipped with an auditorium and AV labs for audio visual activities and presentations.

Morning Star Hr Sec School is a non- profitable institution dedicated to uplifting the under privileged. Its noble mission is exemplified through its provision of quality education to economically disadvantaged students also. Catering to the academic needs of over 1500 students, it proudly holds the distinction of being the role CBSE school in Gudalur. The school ensures facilities such as ramps and specially designed toilets for children with special needs.











#### **AUDITORIUM**



#### **BASKETBALL COURT**



#### PRINCIPAL'S ROOM



## **STAFF ROOM**



## **VISITORS ROOM**



#### **COMPUTER LAB**



#### **BIOLOGY LAB**



#### **AUDIO VISUAL LAB**



#### **PHYSICS LAB**



#### **CHEMISTRY LAB**



## **LIBRARY**



#### CORIDOR



# **CCTV CAMERA**





# **CLASS ROOMS**





#### **ENTRANCE GATE**



## **COMPOUND WALL**



## **STAFF TOILET**

#### LADIES TOILET

#### **GENTS TOILET**





#### **WATER DOCTOR**



## **FIRE EXITINGUISHER**



#### **GIRLS TOILET**



#### **BOYS TOILET**



#### **WASH BASIN**



#### **TOILET FOR DISABLED**



# **RAMP**

# **STAIRS**





#### **SCHOOL BUSES**