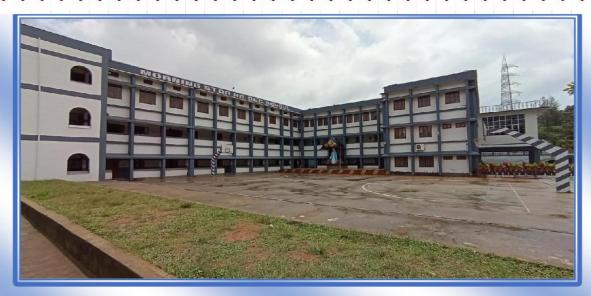

#### **BLISS THROUGH WISDOM**

Morning star hr sec school, nestled in the picturesque Nilgiris in Gudalur stands as a beacon of education and empowerment founded by the CMI fathers, this institution has an expansive campus spanning 14 acres and infrastructures including well-equipped Science, Math, Computer laboratories, Classrooms, sporting facility like football ground, Cricket pitch, Basketball court, Shuttle court, Badminton, Table tennis court,etc.,School is well-equipped with an auditorium and AV labs for audio visual activities and presentations.

Morning Star Hr Sec School is a non- profitable institution dedicated to uplifting the under privileged. Its noble mission is exemplified through its provision of quality education to economically disadvantaged students also. Catering to the academic needs of over 1500 students, it proudly holds the distinction of being the role CBSE school in Gudalur. The school ensures facilities such as ramps and specially designed toilets for children with special needs.