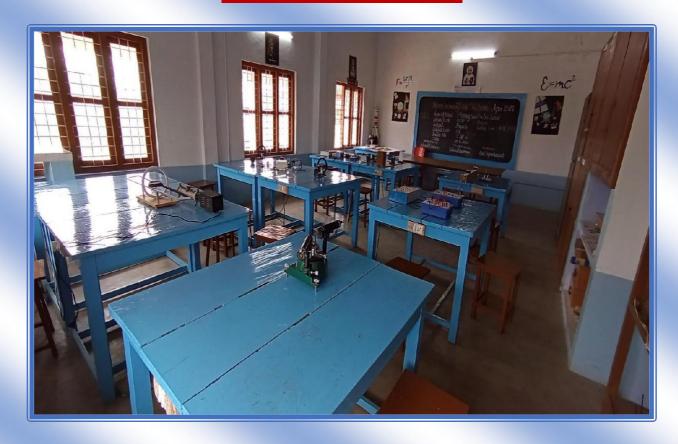

,School is well-equipped with an auditorium and AV labs for audio visual activities and presentations.

Morning Star Hr Sec School is a non- profitable institution dedicated to uplifting the under privileged. Its noble mission is exemplified through its provision of quality education to economically disadvantaged students also. Catering to the academic needs of over 1500 students, it proudly holds the distinction of being the role CBSE school in Gudalur. The school ensures facilities such as ramps and specially designed toilets for children with special needs.











#### **AUDITORIUM**



#### **BASKETBALL COURT**



#### PRINCIPAL'S ROOM



## **STAFF ROOM**



## **VISITORS ROOM**



#### **COMPUTER LAB**



#### **BIOLOGY LAB**



#### **AUDIO VISUAL LAB**



#### **PHYSICS LAB**



#### **CHEMISTRY LAB**



## **LIBRARY**



#### CORIDOR



# **CCTV CAMERA**





# **CLASS ROOMS**





#### **ENTRANCE GATE**



## **COMPOUND WALL**



## **STAFF TOILET**

#### LADIES TOILET

#### **GENTS TOILET**





#### **WATER DOCTOR**



## **FIRE EXITINGUISHER**



#### **GIRLS TOILET**



#### **BOYS TOILET**



#### **WASH BASIN**



#### **TOILET FOR DISABLED**



# **RAMP**

# **STAIRS**





#### **SCHOOL BUSES**