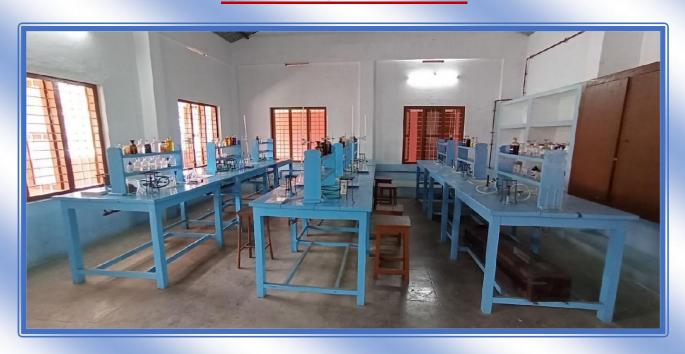

ith an auditorium and AV labs for audio visual activities and presentations.

Morning Star Hr Sec School is a non- profitable institution dedicated to uplifting the under privileged. Its noble mission is exemplified through its provision of quality education to economically disadvantaged students also. Catering to the academic needs of over 1500 students, it proudly holds the distinction of being the role CBSE school in Gudalur. The school ensures facilities such as ramps and specially designed toilets for children with special needs.











#### **AUDITORIUM**



#### **BASKETBALL COURT**



#### PRINCIPAL'S ROOM



## **STAFF ROOM**



## **VISITORS ROOM**



#### **COMPUTER LAB**



#### **BIOLOGY LAB**



#### **AUDIO VISUAL LAB**



#### **PHYSICS LAB**



#### **CHEMISTRY LAB**



## **LIBRARY**



#### CORIDOR



# **CCTV CAMERA**





# **CLASS ROOMS**





#### **ENTRANCE GATE**



## **COMPOUND WALL**



## **STAFF TOILET**

#### LADIES TOILET

#### **GENTS TOILET**





#### **WATER DOCTOR**



## **FIRE EXITINGUISHER**



#### **GIRLS TOILET**



#### **BOYS TOILET**



#### **WASH BASIN**



#### **TOILET FOR DISABLED**



# **RAMP**

# **STAIRS**





#### **SCHOOL BUSES**